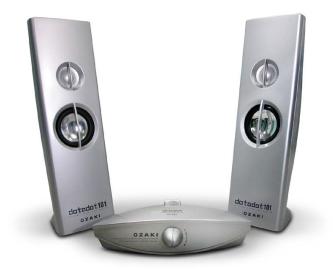

D М

Satellite Speakers

2

Enjoyable, Convenient, Healthy Computer Lifer 🕑 Ö Z A K I

### External independent sound control box

-You can easily control the volume and sound effect in front of the PC.

# **Consolidated plastic**

-Combining the artistic style and consolidated vibrant plastic, you can have both sound quality and design.

### Specially designed for LCD monitor

-Simple and stylish satellite speakers are the best companions for LCD monitors.